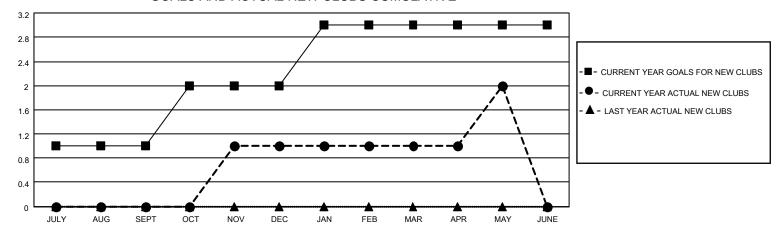

## MONTHLY MEMBERSHIP PROGRESS REPORT

LOCATION HAWAII District 50 Results as of: 5/31/2022

| Clubs                 |               |           |               | Members               |                        |                         |                                                    |
|-----------------------|---------------|-----------|---------------|-----------------------|------------------------|-------------------------|----------------------------------------------------|
| RESULTS FOR 2021-2022 |               |           |               | RESULTS FOR 2021-2022 |                        |                         |                                                    |
| QUARTER               | NEW CLUB GOAL | NEW CLUBS | DROPPED CLUBS | QUARTER MEME          | BER GROWTH NET<br>GOAL | MEMBER GROWTH<br>ACTUAL | DROPPED<br>MEMBERS ACTUAL<br>(including transfers) |
| JULY/AUG/SEPT         | 1             | 0         | 0             | JULY/AUG/SEPT         | 10                     | 49                      | 46                                                 |
| OCT/NOV/DEC           | 1             | 1         | 1             | OCT/NOV/DEC           | 20                     | 82                      | 68                                                 |
| JAN/FEB/MAR           | 1             | 0         | 2             | JAN/FEB/MAR           | 20                     | 49                      | 40                                                 |
| APR/MAY/JUNE          | 0             | 1         | 0             | APR/MAY/JUNE          | 10                     | 47                      | 33                                                 |