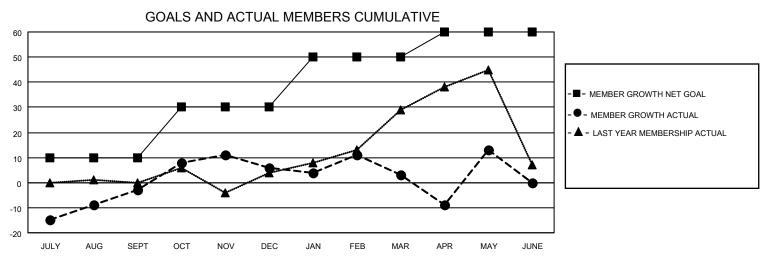

## MONTHLY MEMBERSHIP PROGRESS REPORT

LOCATION HAWAII District 50 Results as of: 5/31/2022

| Clubs                 |               |           |               | Members               |                        |                         |                                                    |
|-----------------------|---------------|-----------|---------------|-----------------------|------------------------|-------------------------|----------------------------------------------------|
| RESULTS FOR 2021-2022 |               |           |               | RESULTS FOR 2021-2022 |                        |                         |                                                    |
| QUARTER               | NEW CLUB GOAL | NEW CLUBS | DROPPED CLUBS | QUARTER MEME          | BER GROWTH NET<br>GOAL | MEMBER GROWTH<br>ACTUAL | DROPPED<br>MEMBERS ACTUAL<br>(including transfers) |
| JULY/AUG/SEPT         | 1             | 0         | 0             | JULY/AUG/SEPT         | 10                     | 49                      | 46                                                 |
| OCT/NOV/DEC           | 1             | 1         | 1             | OCT/NOV/DEC           | 20                     | 82                      | 68                                                 |
| JAN/FEB/MAR           | 1             | 0         | 2             | JAN/FEB/MAR           | 20                     | 49                      | 40                                                 |
| APR/MAY/JUNE          | 0             | 1         | 0             | APR/MAY/JUNE          | 10                     | 47                      | 33                                                 |